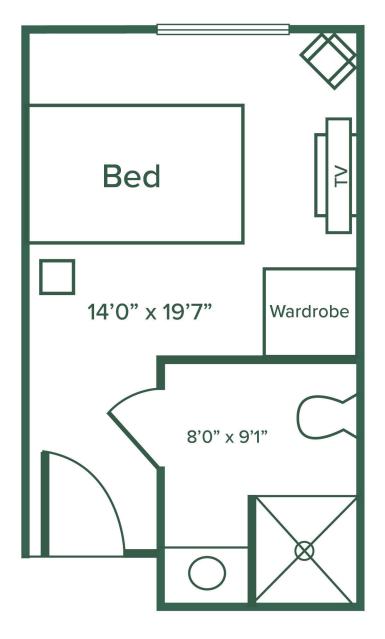

# **PRIVATE WITH SHOWER**

Room #

Daily Fee\* \_

\* Prices subject to change. Room layout and dimensions are for reference only, not to scale.

Live Life... The Way You Want It. Call 515.357.5399 or visit GreenHillsRC.com Managed by Dife Care Services Life Care Services Life Care Services

# **PRIVATE WITH SHOWER**

Room #

GREEN HILLS™ Health Care Center 2210 Hamilton Drive Ames, IA 50014

#### Daily Fee\* \_

\* Prices subject to change. Room layout and dimensions are for reference only, not to scale.

Live Life... The Way You Want It. Call 515.357.5399 or visit GreenHillsRC.com Managed by Dife Care Services® E. Health Care Center Updated August 2018