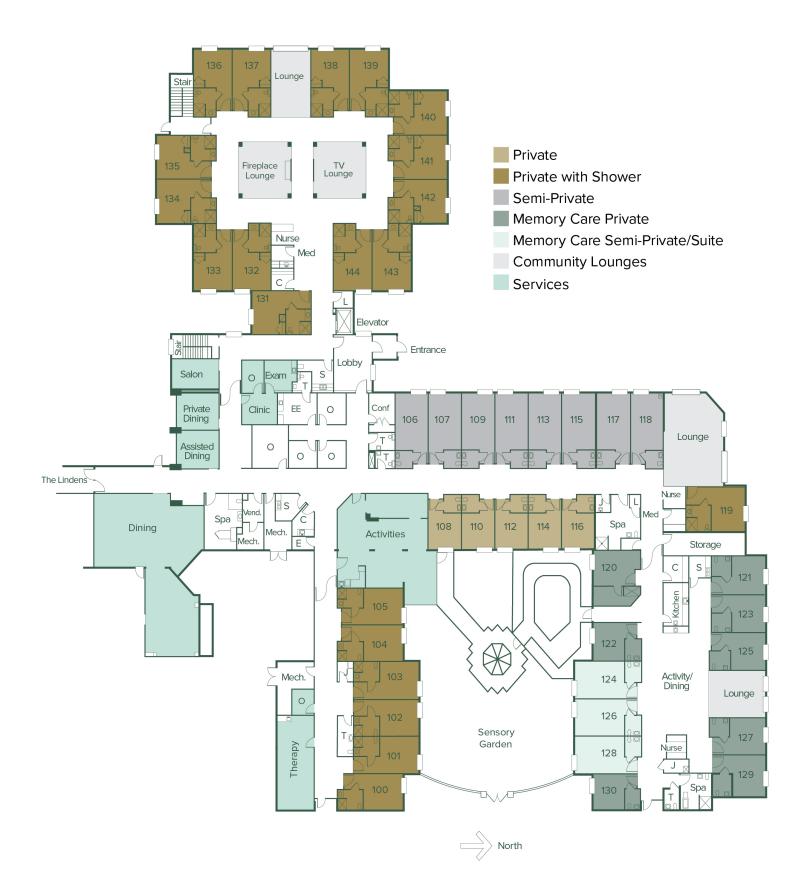

Live Life... The Way You Want It. Call 515.357.5399 or visit GreenHillsRC.com Managed by 🕼 Life Care Services<sup>\*</sup> 🏩 🛓

### PRIVATE

Room #

#### Daily Fee\* \_

\* Prices subject to change. Room layout and dimensions are for reference only, not to scale.

Live Life... The Way You Want It. Call 515.357.5399 or visit GreenHillsRC.com Managed by Dife Care Services® E. Health Care Center Updated August 2018