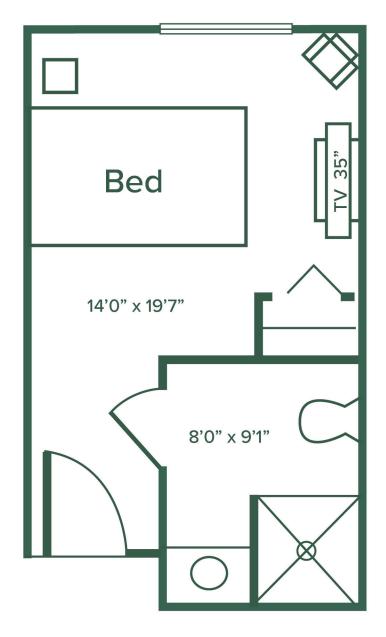

# **PRIVATE WITH SHOWER**

Room #

Daily Fee\* \_

\* Prices subject to change. Room layout and dimensions are for reference only, not to scale.

Live Life... The Way You Want It. Call 515.357.5399 or visit GreenHillsRC.com Managed by Dife Care Services Life Care Services Life Care Services

# **PRIVATE WITH SHOWER**

Room #

GREEN HILLS™ Health Care Center 2210 Hamilton Drive Ames, IA 50014

#### Daily Fee\* \_

\* Prices subject to change. Room layout and dimensions are for reference only, not to scale.

Live Life... The Way You Want It. Call 515.357.5399 or visit GreenHillsRC.com Managed by Dife Care Services® E. Health Care Center Updated August 2018