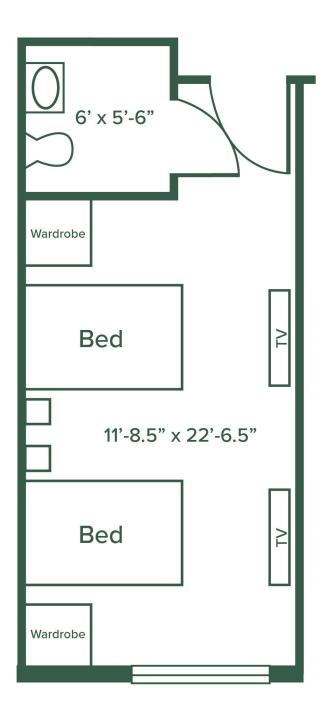

## **SEMI-PRIVATE**

Room #

Daily Fee\* \_

\* Prices subject to change. Room layout and dimensions are for reference only, not to scale.

GREEN HILLS<sup>™</sup> Health Care Center 2210 Hamilton Drive Ames, IA 50014

Live Life... The Way You Want It. Call 515.357.5399 or visit GreenHillsRC.com Managed by Life Care Services Health Care Center Updated August 2018