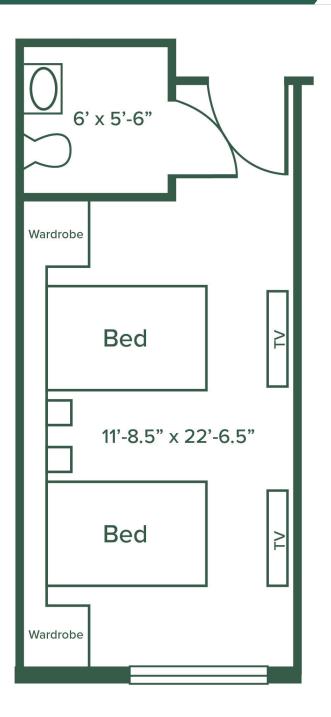

## **SEMI-PRIVATE**

Room #

Daily Fee\* \_

\* Prices subject to change. Room layout and dimensions are for reference only, not to scale.

GREEN HILLS<sup>™</sup> Health Care Center 2210 Hamilton Drive Ames, IA 50014

Live Life... The Way You Want It. Call 515.357.5399 or visit GreenHillsRC.com Managed by Life Care Services® E. Health Care Center Updated August 2018