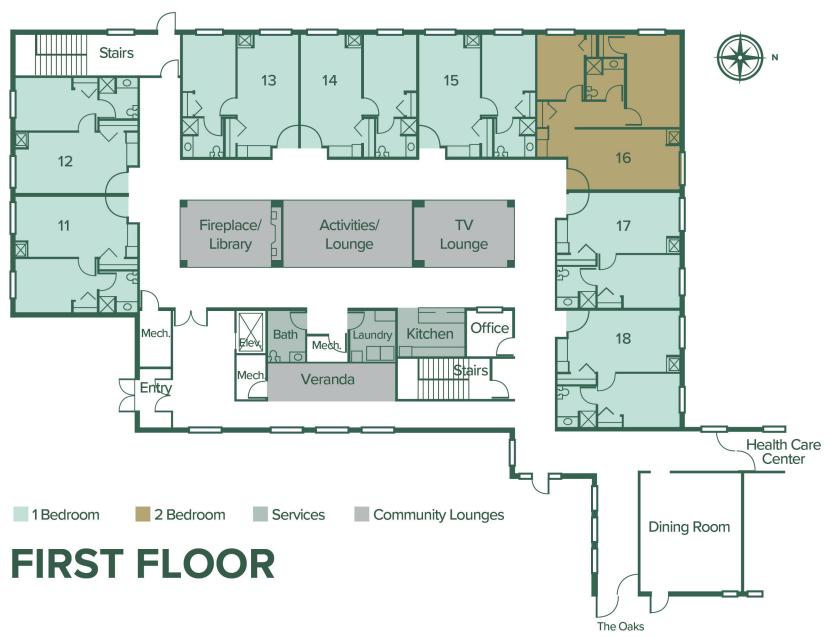

Call 515.357.5000 or visit GreenHillsRC.com

Managed by Life Care Services\*

Lindens 2 BR Updated August 2018

Live Life... The Way You Want It. Call 515.357.5000 or visit GreenHillsRC.com

1 Bedroom 2 Bedroom Services Community Lounges