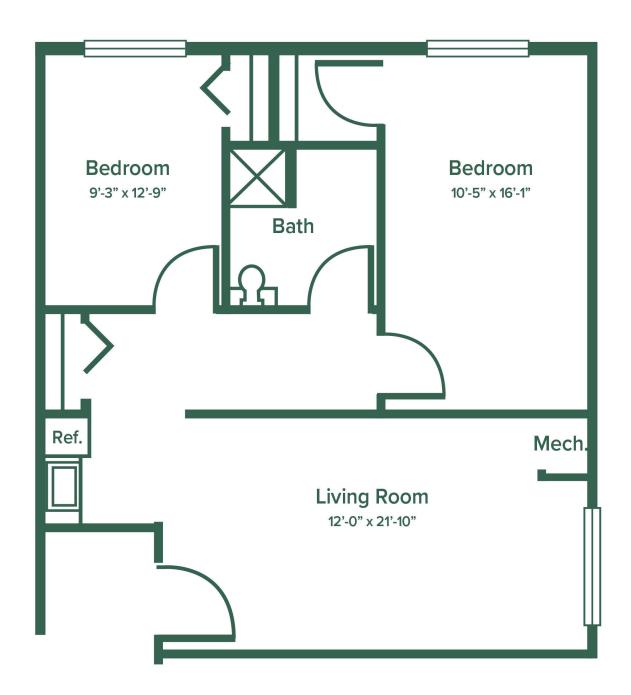

## **TWO BEDROOM**

816 Sq Ft.

Apartment #

**Square Footage** 

Monthly Fee\* \_

\* Prices subject to change. Room layout and dimensions are for reference only, not to scale.

Live Life... The Way You Want It.

Call 515.357.5000 or visit GreenHillsRC.com

Managed by Life Care Services\*

Lindens 2 BR Updated August 2018

Live Life... The Way You Want It. Call 515.357.5000 or visit GreenHillsRC.com

1 Bedroom 2 Bedroom Services Community Lounges