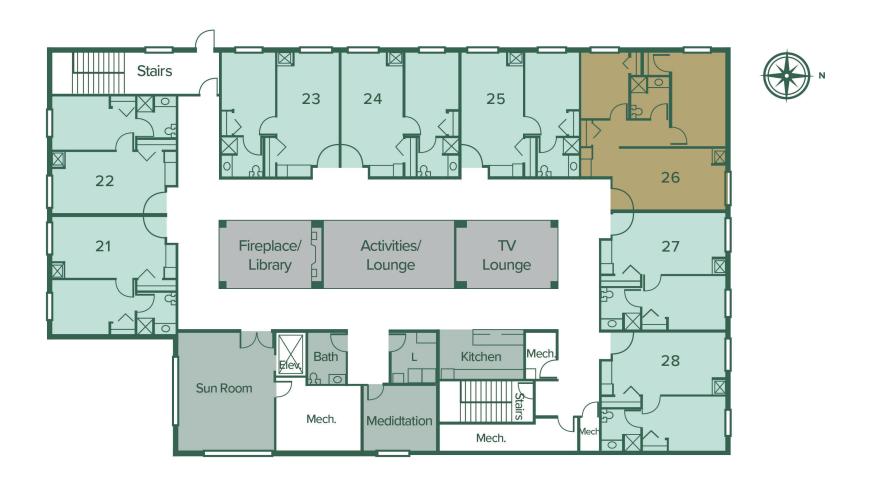

## **ONE BEDROOM**



536 Sq Ft.

Apartment #

**Square Footage** 

## Monthly Fee\* \_

\* Prices subject to change. Room layout and dimensions are for reference only, not to scale.



Live Life... The Way You Want It.

Call 515.357.5000 or visit GreenHillsRC.com

Managed by Life Care Services\*

Lindens 1 BR Updated August 2018

## **TWO BEDROOM**



816 Sq Ft.

Apartment #

**Square Footage** 

Monthly Fee\* \_

\* Prices subject to change. Room layout and dimensions are for reference only, not to scale.



Live Life... The Way You Want It.

Call 515.357.5000 or visit GreenHillsRC.com

Managed by Life Care Services\*

Lindens 2 BR Updated August 2018





Live Life... The Way You Want It. Call 515.357.5000 or visit GreenHillsRC.com



1 Bedroom 2 Bedroom Services Community Lounges

## **SECOND FLOOR**