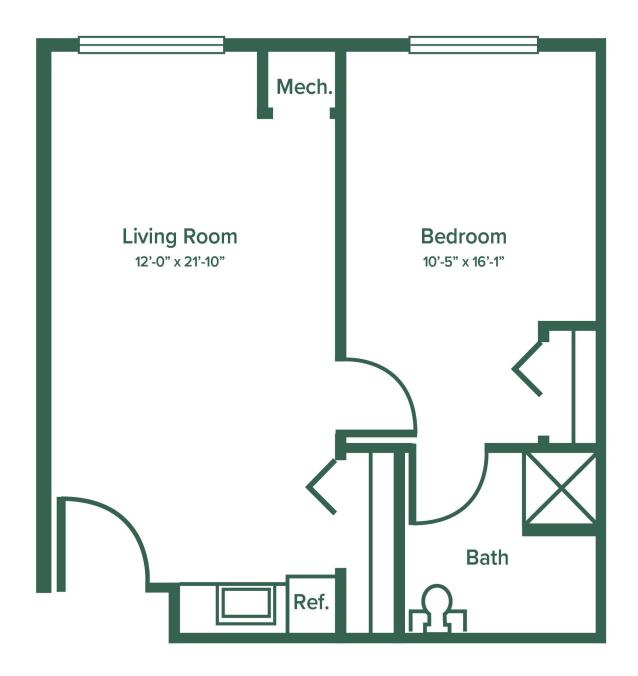

## **ONE BEDROOM**

536 Sq Ft.

Apartment #

**Square Footage** 

## Monthly Fee\* \_

\* Prices subject to change. Room layout and dimensions are for reference only, not to scale.

Live Life... The Way You Want It.

Call 515.357.5000 or visit GreenHillsRC.com

Managed by Life Care Services\*

Lindens 1 BR Updated August 2018