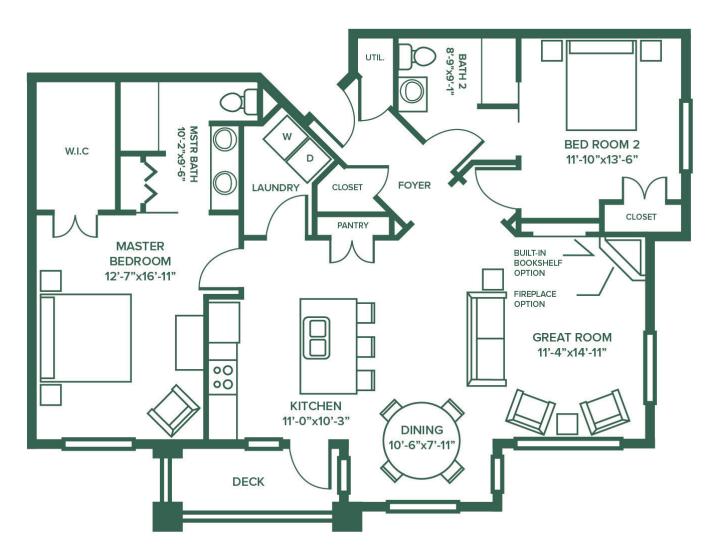

#### ELITE

Total Square Footage 1,450 Sq. Ft.

Listing Price \_\_\_\_\_

Monthly Fee\*

\* Prices subject to change. Room layout and dimensions are for reference only, not to scale.