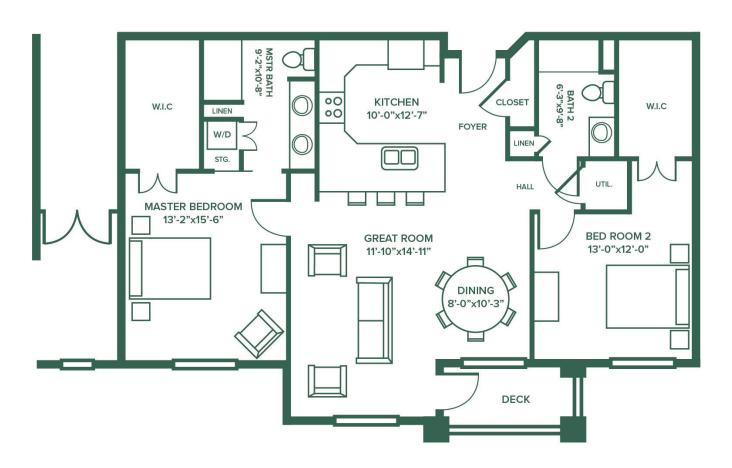

Monthly Fee\*

\* Prices subject to change. Room layout and dimensions are for reference only, not to scale.

Total Square Footage 1,450 Sq. Ft.

Listing Price

Monthly Fee\*

\* Prices subject to change. Room layout and dimensions are for reference only, not to scale.

Total Square Footage 1,450 Sq. Ft.

| Li | st | in | a | P | ri | ce |
|----|----|----|---|---|----|----|
|    |    |    |   |   |    |    |

#### Monthly Fee\*

\* Prices subject to change. Room layout and dimensions are for reference only, not to scale.