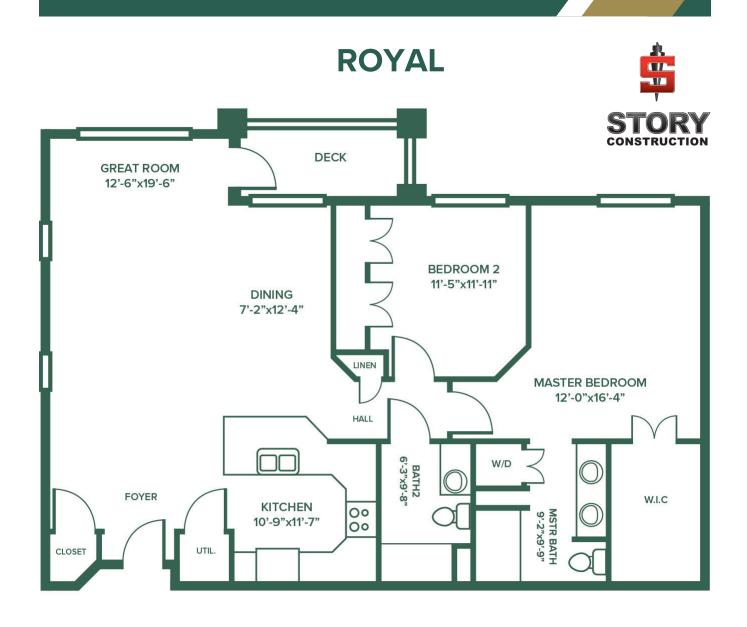

Total Square Footage 1,357 Sq. Ft.

Listing Price \_\_\_\_\_

Monthly Fee\*

\* Prices subject to change. Room layout and dimensions are for reference only, not to scale.

Total Square Footage 1,357 Sq. Ft.

Listing Price \_\_\_\_\_