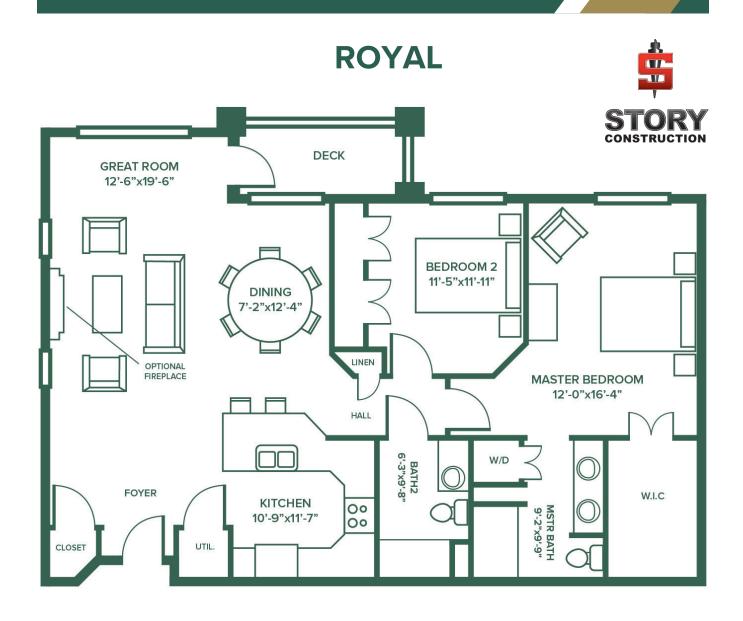

Total Square Footage 1,357 Sq. Ft.

Listing Price \_\_\_\_\_

Monthly Fee\*

\* Prices subject to change. Room layout and dimensions are for reference only, not to scale.

Total Square Footage 1,357 Sq. Ft.

Listing Price \_\_\_\_\_

Monthly Fee\*

\* Prices subject to change. Room layout and dimensions are for reference only, not to scale.

Total Square Footage 1,450 Sq. Ft.

Listing Price

Monthly Fee\*

\* Prices subject to change. Room layout and dimensions are for reference only, not to scale.