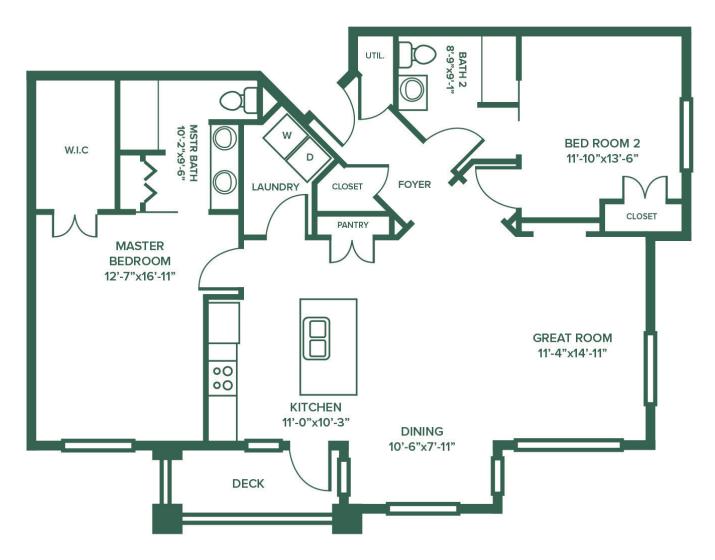

#### **PREMIER**

Total Square Footage 1,413 Sq. Ft.

Listing Price

Monthly Fee\*

\* Prices subject to change. Room layout and dimensions are for reference only, not to scale.