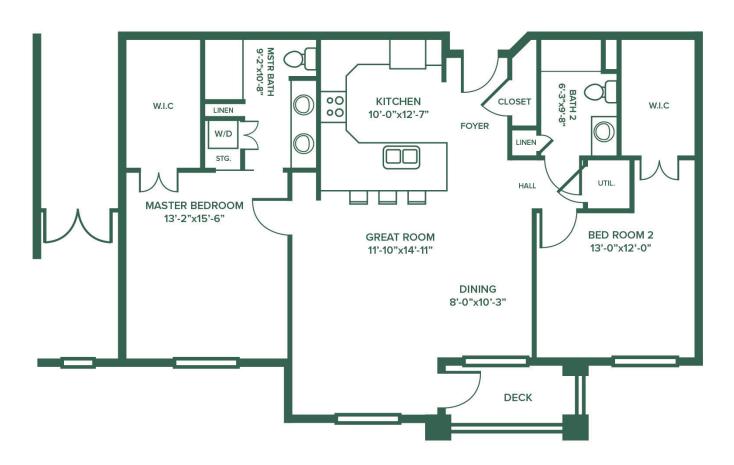

Total Square Footage 1,357 Sq. Ft.

Listing Price \_\_\_\_\_

Monthly Fee\*

\* Prices subject to change. Room layout and dimensions are for reference only, not to scale.

Total Square Footage 1,357 Sq. Ft.

Listing Price \_\_\_\_\_

Monthly Fee\*

\* Prices subject to change. Room layout and dimensions are for reference only, not to scale.

Total Square Footage 1,450 Sq. Ft.

Listing Price

Monthly Fee\*

\* Prices subject to change. Room layout and dimensions are for reference only, not to scale.