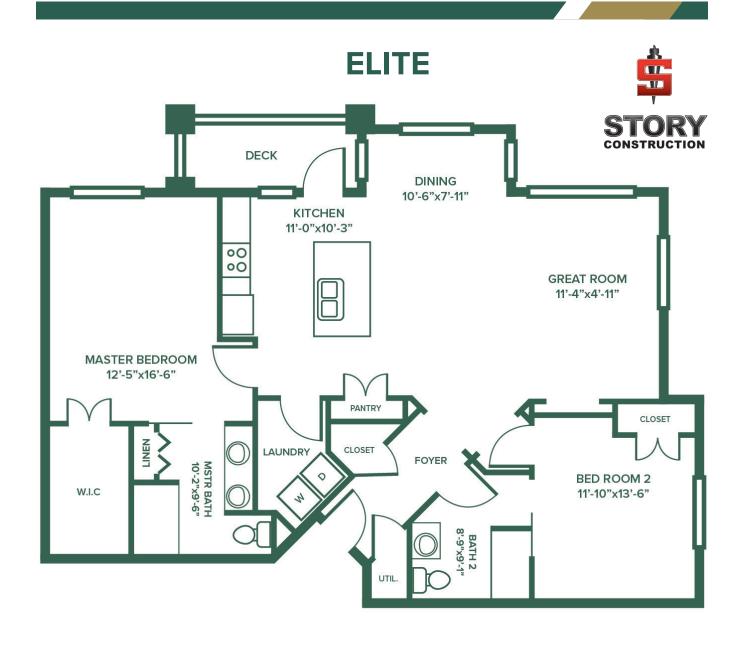

#### ELITE

Total Square Footage 1,450 Sq. Ft.

Listing Price \_\_\_\_\_

Monthly Fee\*

\* Prices subject to change. Room layout and dimensions are for reference only, not to scale.