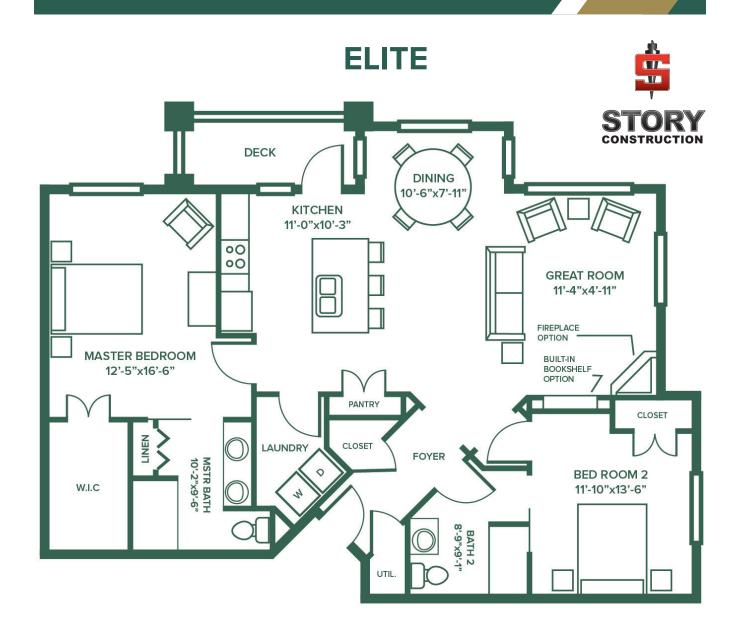

#### ELITE

Total Square Footage 1,450 Sq. Ft.

Listing Price \_\_\_\_\_

Monthly Fee\*

\* Prices subject to change. Room layout and dimensions are for reference only, not to scale.