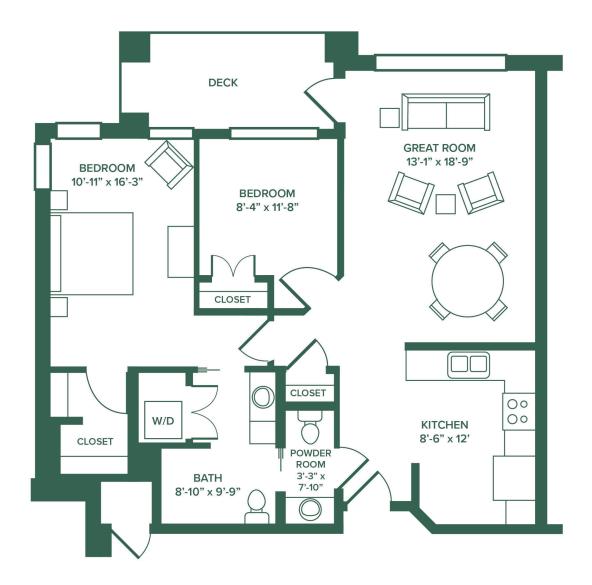

## **BIRCH**

2BR

1,016 sq ft

Layout

**Square Footage** 

2205 Green Hills Dr. Ames, IA 50014 Listing Price \_

Monthly Fee\*\_\_\_

\* Prices subject to change. Room layout and dimensions are for reference only, not to scale.

## **BIRCH**

2BR

1,016 sq ft

Layout

**Square Footage** 

2205 Green Hills Dr. Ames, IA 50014

## Listing Price \_

## Monthly Fee\*\_\_\_

\* Prices subject to change. Room layout and dimensions are for reference only, not to scale.

Live Life... The Way You Want It.

Call 515.357.5000 or visit GreenHillsRC.com

Managed by Life Care Services\*