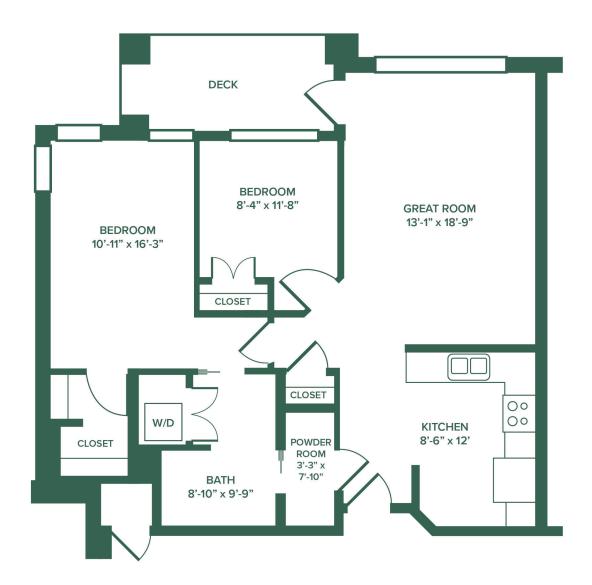

## **BIRCH**

2BR

1,016 sq ft

Layout

**Square Footage** 

2205 Green Hills Dr. Ames, IA 50014 Listing Price \_

Monthly Fee\*\_\_\_

\* Prices subject to change. Room layout and dimensions are for reference only, not to scale.

## **BIRCH**

2BR

1,016 sq ft

Layout

**Square Footage** 

2205 Green Hills Dr. Ames, IA 50014

## Listing Price \_

## Monthly Fee\*\_\_\_

\* Prices subject to change. Room layout and dimensions are for reference only, not to scale.

Live Life... The Way You Want It.

Call 515.357.5000 or visit GreenHillsRC.com

Managed by Life Care Services\*